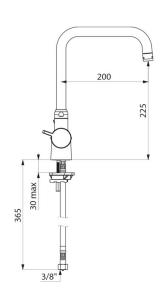

## SECURITHERM thermostatic sink mixer

Ref. H9716

Single hole dual control tall mixer H. 225mm L. 200mm

## DESCRIPTION SECURITHERM therm

SECURITHERM thermostatic sink mixer - Ref. H9716

Deck-mounted SECURITHERM thermostatic dual control sink mixer. Tall, single hole mixer with swivelling tubular spout H. 225mm L.200mm with smooth interior.

## TECHNICAL CHARACTERISTICS

SECURITHERM thermostatic sink mixer - Ref. H9716

| Connector           | F3/8"                          |
|---------------------|--------------------------------|
| Technology          | SECURITHERM thermostatic mixer |
| Drop height         | 225mm                          |
| Spout length        | 200mm                          |
| Flow rate           | 9 lpm at 3 bar                 |
| Temperature limiter | Yes                            |
| Finish              | Chrome-plated brass            |
| Norms               | ACS 📜 🔘 🖪                      |
| Warranty            | [[0                            |
|                     |                                |