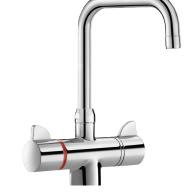

## SECURITHERM thermostatic sink mixer

Ref. H9716

Single hole dual control tall mixer H. 225mm L. 200mm

## DESCRIPTION SECURITHERM therm

SECURITHERM thermostatic sink mixer - Ref. H9716

Deck-mounted SECURITHERM thermostatic dual control sink mixer. Tall, single hole mixer with swivelling tubular spout H. 225mm L.200mm with smooth interior.